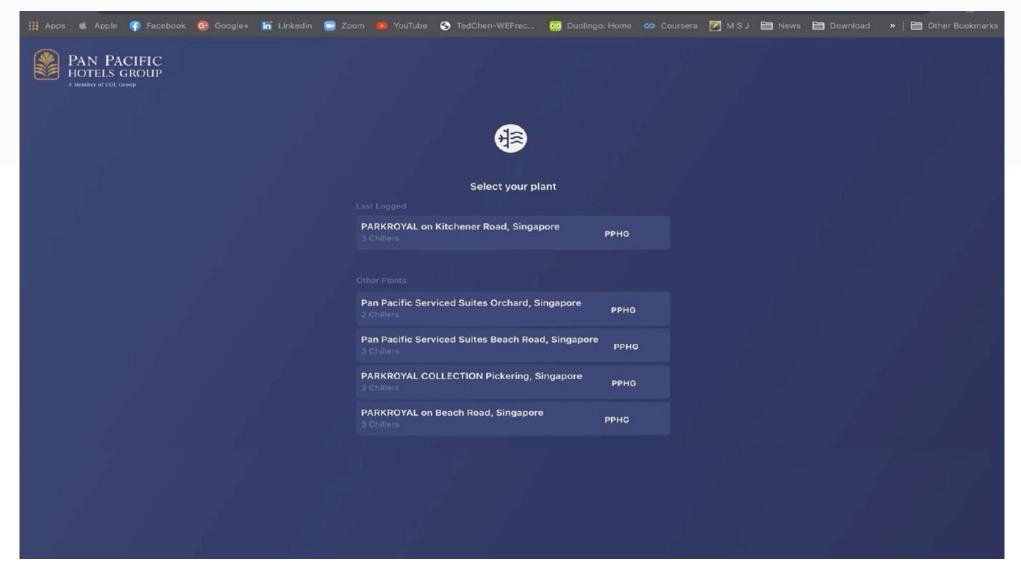

### **Deployment Sites**

- PARKROYAL on Kitchener Road, Singapore (BMS Integration)
- Pan Pacific Serviced Suites Orchard, Singapore (IoT Sensors)
- Pan Pacific Serviced Suites Beach Road, Singapore (IoT Sensors)
- PARKROYAL COLLECTION Pickering, Singapore (BMS Integration)
- PARKROYAL on Beach Road, Singapore (IoT Sensors)