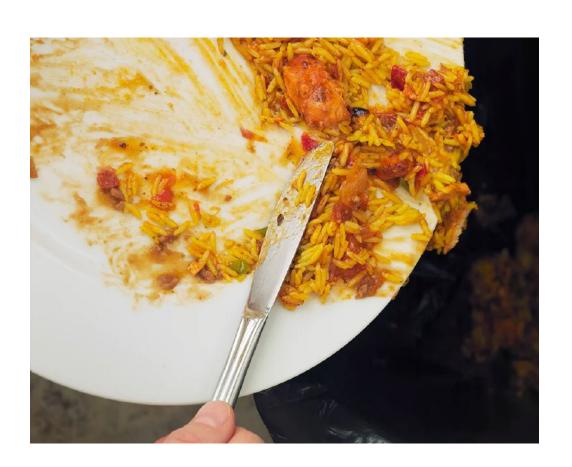

# Training data: Images of food at different percentage/amount remaining

100%/300g 75%/225g 50%/150g 25%/75g 0%/0g