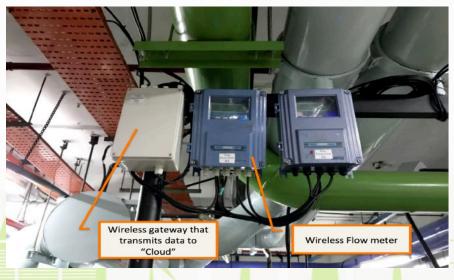

### **Assets/Equipment Digitization**

- Wireless IoT devices enable quick and simple data on-boarding for buildings
- Capable to interface with existing sub-systems (BMS/MES etc)