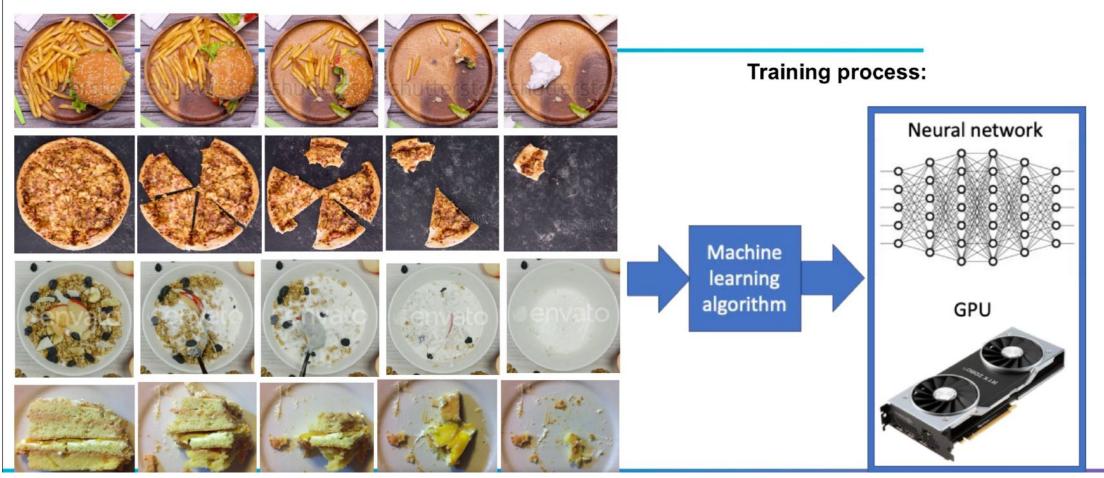

# Training data: Images of food at different percentage/amount remaining

100%/300g 75%/225g 50%/150g 25%/75g 0%/0g