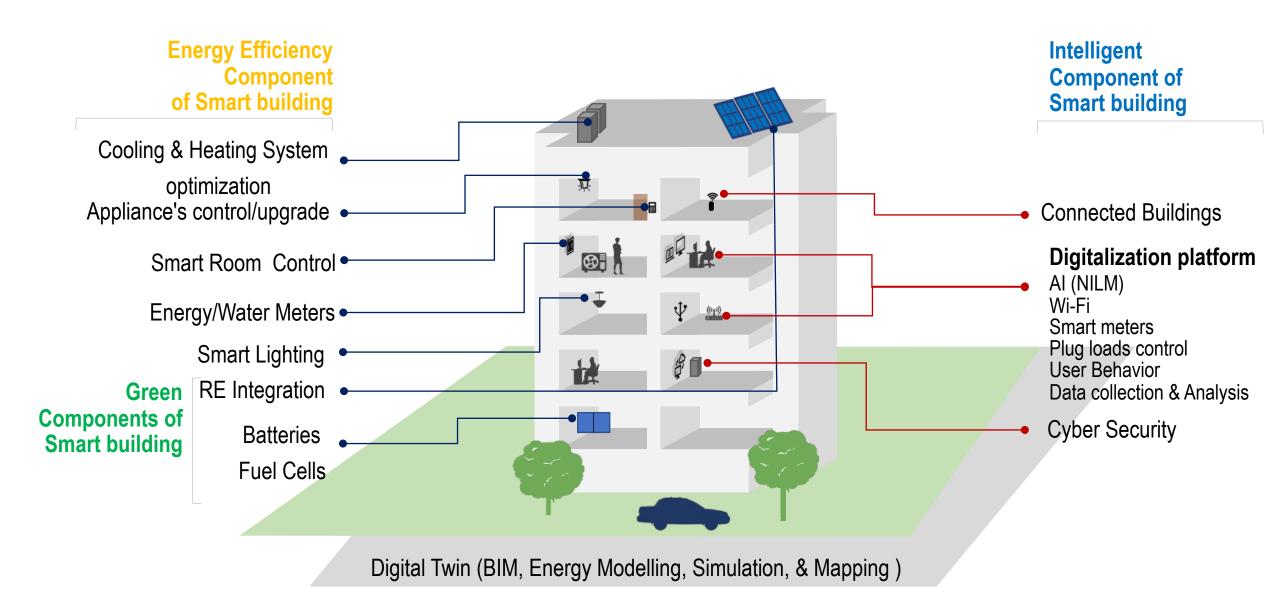

### **Assets/Equipment Digitization**

- Wireless IoT devices enable quick and simple data on-boarding for buildings
- Capable to interface with existing sub-systems (BMS/MES etc)

# **Assets/Equipment Digitization**