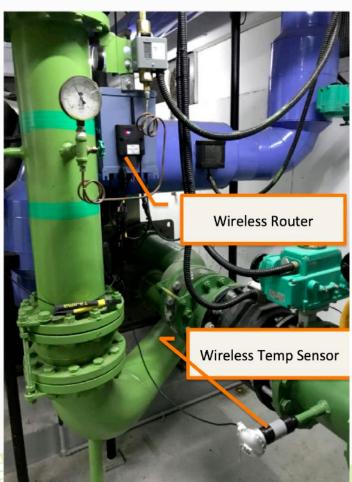

### **Assets/Equipment Digitization**

- Wireless IoT devices enable quick and simple data on-boarding for buildings
- Capable to interface with existing sub-systems (BMS/MES etc)