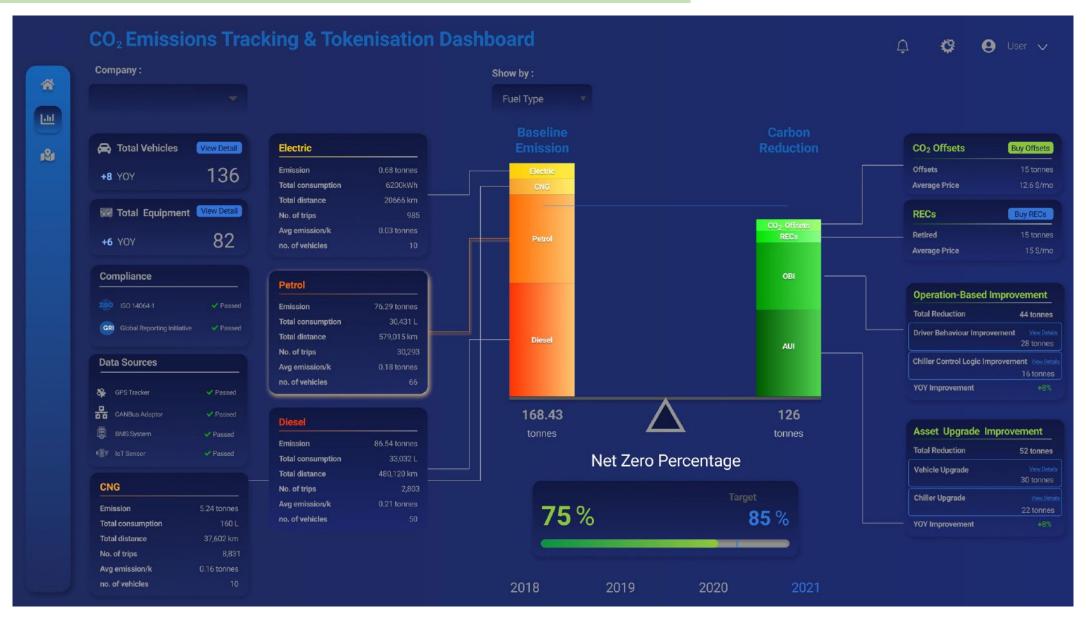

#### **Carbon Abatement Commitment Management**

# **Closing The Sustainability Loop With Consumer Participation**

Carbon Offset Feature Work-in-Progress to Accelerate Green Tourism (Hotel Buildings)