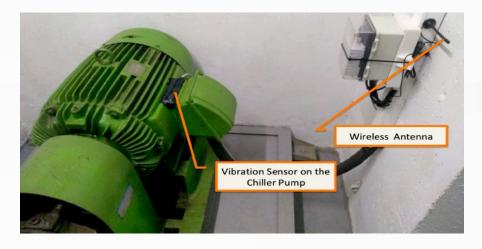

### **Assets/Equipment Digitization**

- Wireless IoT devices enable quick and simple data on-boarding for buildings
- Capable to interface with existing sub-systems (BMS/MES etc)