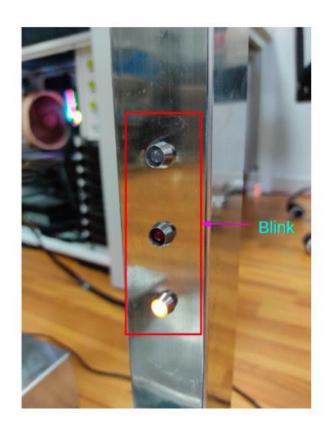

### **Assets/Equipment Digitization**

- Wireless IoT devices enable quick and simple data on-boarding for buildings
- Capable to interface with existing sub-systems (BMS/MES etc)

# **Assets/Equipment Digitization**