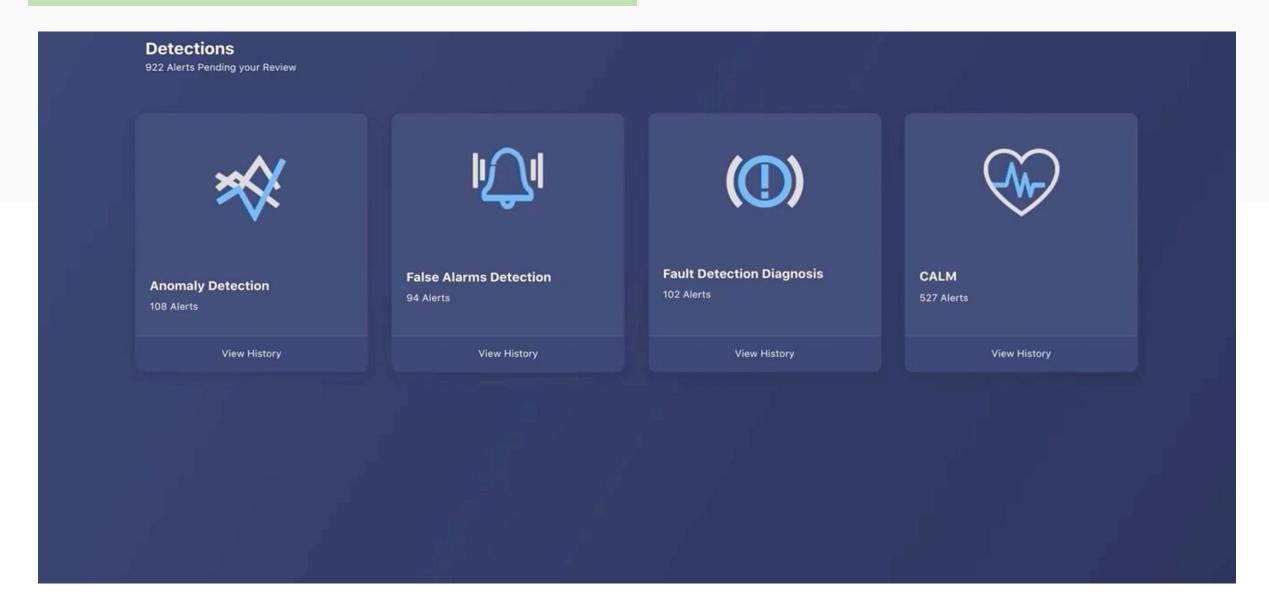

# **Applying AI Modules to Existing Data**

#### **AI Operation On-boarding Scope**