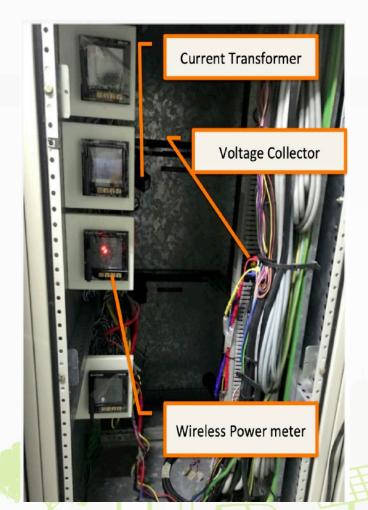

### **Assets/Equipment Digitization**

- Wireless IoT devices enable quick and simple data on-boarding for buildings
- Capable to interface with existing sub-systems (BMS/MES etc)

# **Assets/Equipment Digitization**